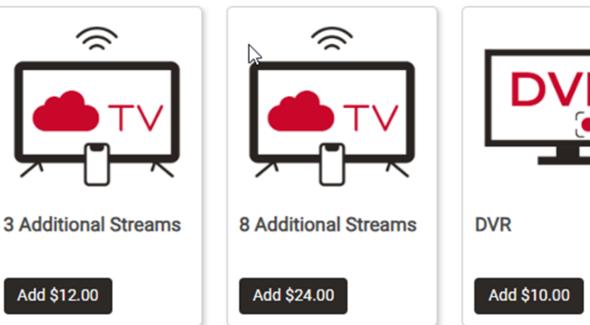

#### 2 Streams

A stream refers to the number of devices that you can simultaneously watch tremoloTV stream on. 2 simultaneous streams is included in the TV bundle. You can have up to 20 devices on each account.