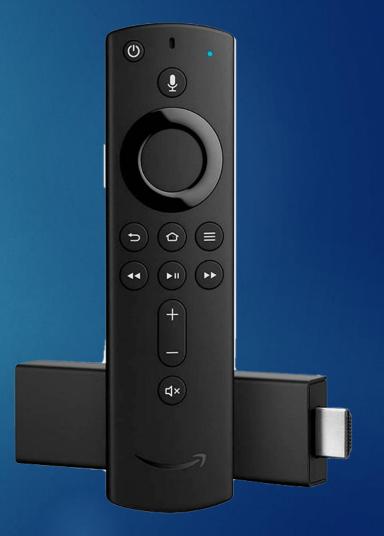

## Supported Amazon Devices

Fire Stick (Gen 2 and newer)
Fire Stick 4K
Fire Stick 4K Max - \$45
Fire TV (Gen3 and newer)
Fire Cube (Gen2 and newer)

One Issue with the Fire Stick 4K
 Model: AFTMM