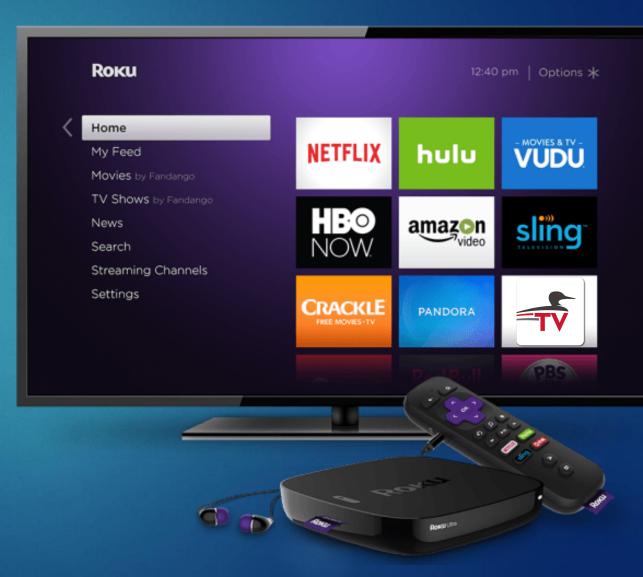

## Supported Roku Devices

Express 4K - \$29 (3940X2 and newer)

Streaming Stick (3810X and newer)

Ultra (4640X and newer)

App is available on most Roku devices, but may not be supported due to performance limitations