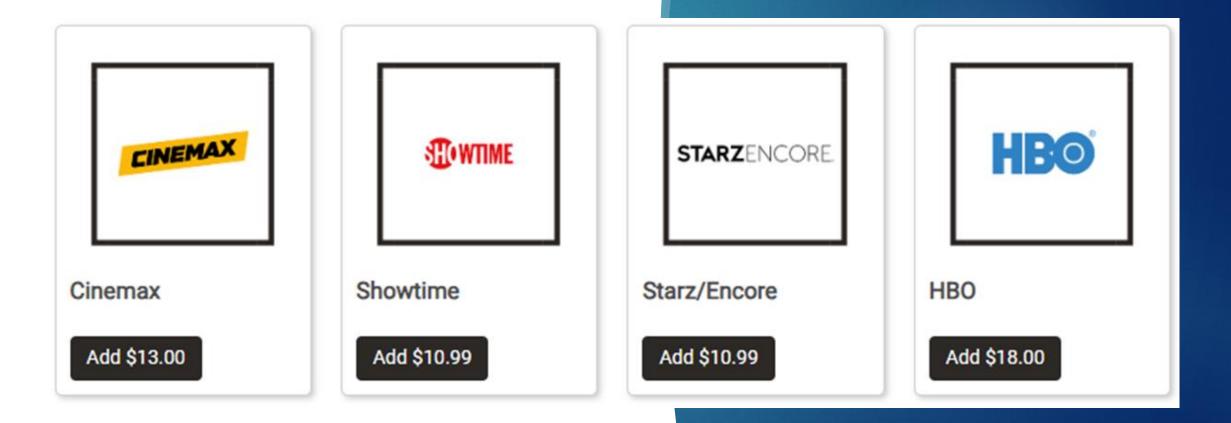

### Apple TV (Gen 4 and newer)

Apple TV 4K - \$189

Streaming Elite TV

130+ Channels

One streaming device is included.

TV service must be taken with either Internet or Telephone service.

Streaming Channel Lineup

Add \$133.00

Streaming Advantage TV

100+ Channels

One streaming device is included.

TV service must be taken with either Internet or Telephone service.

Streaming Channel Lineup

Add \$117.00

Streaming Choice TV

30+ Channels

One streaming device is included.

TV service must be taken with either Internet or Telephone service.

Streaming Channel Lineup

tremoloTV Pricing